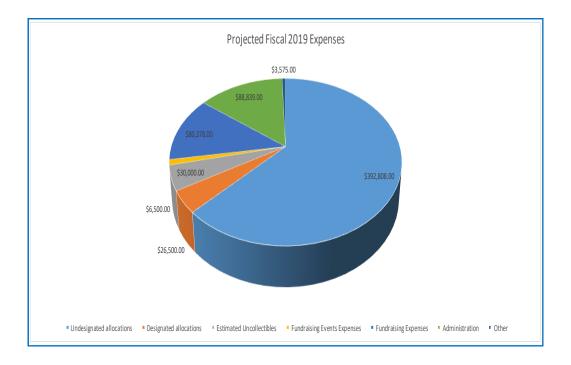

United Way of Clinton County, lowa works hard to keep expenses down so that as many dollars as possible can go directly serving those in need.